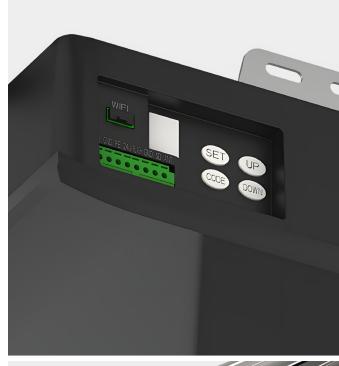

**₽** 

SoftStart and SoftStop function

Opening and closing speed setting

----

Obstacle detection

- Max doorleaf area 11 m<sup>2</sup>
- Elegant black cover design
- Transformer overload protection
- Programmable LED Light