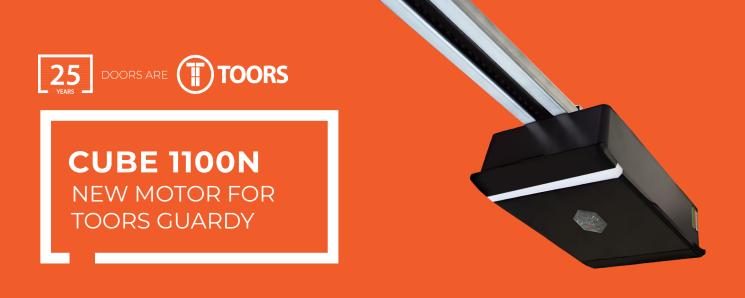

**₽** 

SoftStart and SoftStop function

Opening and closing speed setting

----

Obstacle detection

- Max doorleaf area 11 m<sup>2</sup>
- Elegant black cover design
- Transformer overload protection
- Programmable LED Light

## **Remote control**

- Two remote controls included in the basic package
- 868 MHz frequency with floating code

Online door configurator www.sTOORe.cz

| Parameters                   | CUBE 1100N            |
|------------------------------|-----------------------|
| Power voltage                | 230V 50-60 Hz         |
| Max. tractive force          | 1100 N                |
| Max. doorleaf area           | 11 m²                 |
| Max. doorleaf weight         | 130 kg                |
| Opening/closing speed        | 180 mm/s              |
| LED light                    | 24V / 15 pcs LED diod |
| Limit switches               | Electronic            |
| Transformator                | Overload protection   |
| Radio frequency              | 868,35 MHz            |
| Coding type                  | Floating code         |
| Remote with status indicator | Four-channel          |
| Reciever memory capacity     | 50 remote controls    |
| LED beacon connection        | Yes                   |
| Working temperature range    | -40 °C ~ 60 °C        |
| IP protection                | IP20                  |