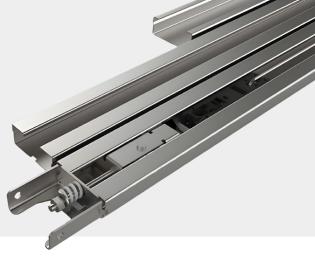

- Material made of massive galvanized steel
- Enhanced rigidity by profiling
- Easy assembly

| Steel track length | Max. doorleaf height |
|--------------------|----------------------|
| 3500 mm            | 2500 mm              |
| 4000 mm            | 3000 mm              |